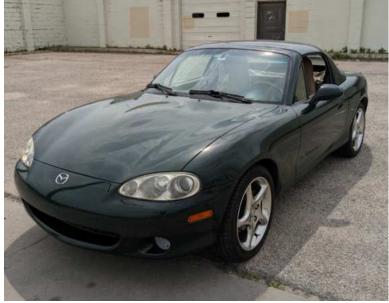

### Collector Car # 2-2001 Mazda Miata MX-5

Bought 2023. Convertible comes with the \$1,500 factory steel top and a new top storage trolley. Well-maintained and always garaged. 6-speed MX-5 model. High performance engine, performance rotors, suspension, original aluminum wheels. Heated glass rear windscreen. Auto Alarm. Bose custom stereo CD & tape. Rebuilt rear Y-axle. Engine seals and belts replaced. Nearly new custom tan woven seats, leather upholstery, burled oak wood dash & surrounds. Custom Mazda mats. New Battery, New brake master cylinder & slave.

## Ask \$5,000 Lew Blackwell 316-990-2533

Email contact: Lewblac78@gmail.com

Heartland All British Car and Cycle Moet

Hold the date!
We are returning to the Merriam Marketplace
Labor Day Weekend
Sunday September 1, 2024
8:00 a.m. - 2:00 p.m.