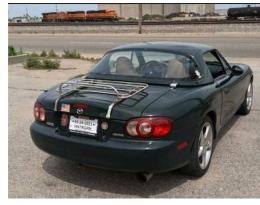

### 1972 MGB FOR SALE.

Original Green, 56,705 miles. Standard 3 Speed, tan upholstery, black cloth top, leather steering wheel cover. Refurbished suspension this year. Recently serviced for new oil pump. Maintenance receipts are available.

Asking \$8,000.

**Contact Michael Kephart** 

316-794-8988

Page | 8