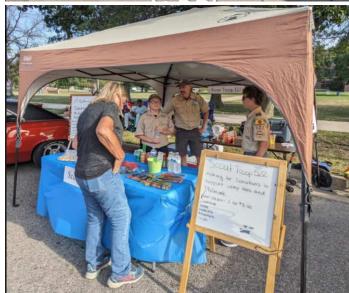

Thank You to Ric & Nancy Wolford and their friends for parking and rest facilities at Douglas Photographic Imaging during the Automobilia Show! Ric & Nancy sponsored the Boy Scout Troop 522 who sold drinks & treats to raise money for the scout camp event at Philmont, New Mexico, to earn their Eagle Scout Badge qualification.

**Contact Ric** to donate ANY support and funding to help young and deserving scouts afford this worthy and character-building, unique experience of Scouting.

Have a safe month Dan and Shirley

Daniel P. Johnson, PhD Creative Presentations