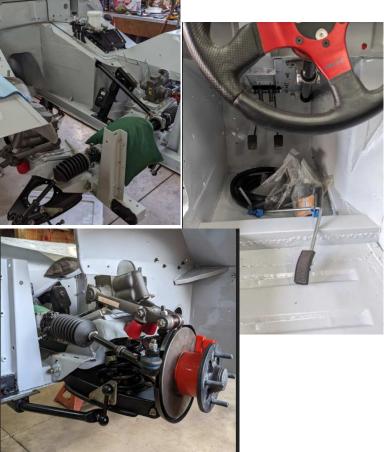

## HANK'S GARAGE

Hank and Rod MacLean and Dan Johnson and Bob Baptista have been huddled over Hank's barely-there Midget, adding shiny bits & pieces here & there around the body.

That sexy upholstered Logo in black & red on the aft wall gives the car real class!.

Except for the engine, most of the systems are in place. Now ... for the shiny bits!

Some systems have closer tolerances than others, like a pricey machinemodified steering post that you can't make mistakes installing.