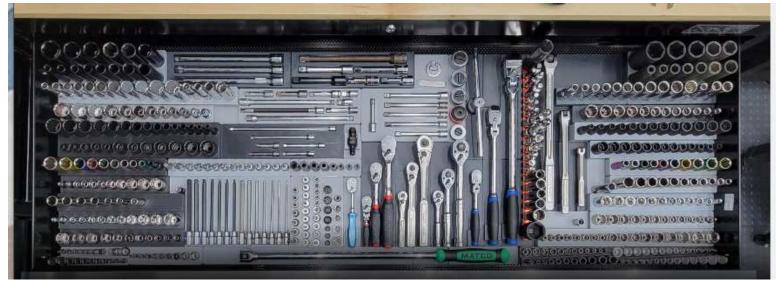

Ric Wolford thought you lot might be interested in acquiring a 3-D Printed layer for your tool pile.

**GOOGLE for: "Gridfinity"** 

# The Top Drawer: Organizing Your Toolbox With A 3D Printer

By GREG ACOSTA | AUGUST 20, 2024

A smany of you know, I'm a sucker for tools, as evidenced by the Tool of the Month series. If you've watched our YouTube channel at all, you know I also really like to nerd out in 3D design and modeling in the shop to get things to fit nicely. Well, I recently got a chance to put both to good use as I found myself needing to completely revamp the top socket drawer of my toolbox.

If you find yourself craving a 3-D printed sheet for a squeaky-clean & organized tool drawer, just Google to find:

"GRIDFINITY"