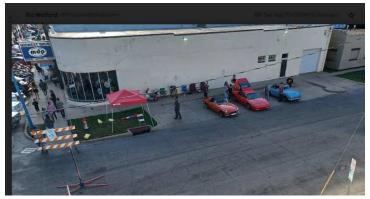

### **AUTOMOBILIA 2024 -**

Ric & Nancy Wolford opened the Douglas
Photographic Imaging and Gallery building or
our car club and provided private parking for our
cars, along with restrooms and inside areas for us

to get out of the sun and heat during the show. THANK YOU, RIC and Nancy!