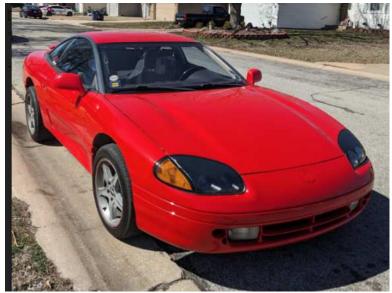

### Collector Car # 1-1994 Dodge Stealth

Well-maintained and always garaged. One owner since 1999; single driver

Engine and 5-speed transmission was proactively rebuilt at 300,000 miles; 329,000 on body. Cobra aluminum wheels with orig. inserts. Rear windshield washer & wiper work, but never been used. Air conditioning, Updated suspension, shocks, alternator, clutch, and oxygen sensor. Paint is all-continuous Red, with black trim. All body exterior panels in near perfect condition. Seats redone in original cloth pattern. Updated with Alarm and Pioneer CD & tape stereo and USB ports.

## Ask \$19,000 Lew Blackwell 316-990-2533

Email contact: Lewblac78@gmail.com