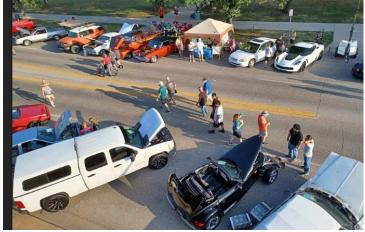

### **AUTOMOBILIA 2024 -**

Ric & Nancy Wolford opened the Douglas
Photographic Imaging and Gallery building or
our car club and provided private parking for our
cars, along with restrooms and inside areas for us

to get out of the sun and heat during the show. THANK YOU, RIC and Nancy!