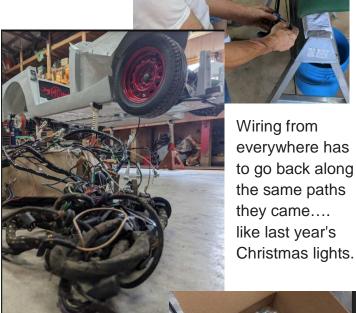

## HANK'S GARAGE

Hank and Rod MacLean and Dan Johnson and Bob Baptista have been huddled over Hank's barely-there Midget, adding shiny bits & pieces here & there around the body.

That sexy upholstered Logo in black & red on the aft wall gives the car real class!.

Except for the engine, most of the systems are in place. Now ... for the shiny bits!

Some systems have closer tolerances than others, like a pricey machinemodified steering post that you can't make mistakes installing.

Carefully wrapped-up parts with a half-mile of tape have to be unwrapped to keep threads dry.

And shiny bits.....

new, shiny bits?

One of many boxes of

Hank's getting closer to the racetrack starting line!