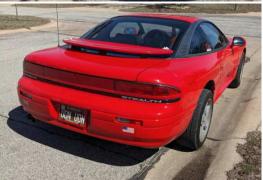

### Collector Car # 1-1994 Dodge Stealth

Well-maintained and always garaged. One owner since 1999; single driver

Engine and 5-speed transmission was proactively rebuilt at 300,000 miles; 329,000 on body. Cobra aluminum wheels with orig. inserts. Rear windshield washer & wiper work, but never been used. Air conditioning, Updated suspension, shocks, alternator, clutch, and oxygen sensor. Paint is all-continuous Red, with black trim. All body exterior panels in near perfect condition. Seats redone in original cloth pattern. Updated with Alarm and Pioneer CD & tape stereo and USB ports.

## Ask \$19,000 Lew Blackwell 316-990-2533

Email contact: Lewblac78@gmail.com