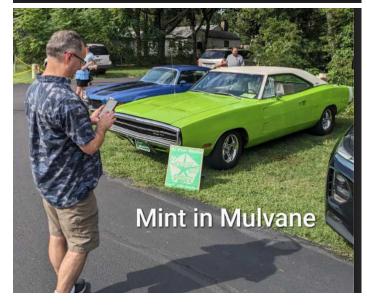

safe month Dan and Shirley

Daniel P. Johnson, PhD Creative Presentations

DJsKreativ@aol.com 316-641-1589

# ROGER PITTS Memorial Services

10 AM Saturday Aug 31 2024

St. James Episcopal Church 3750 East Douglas, Wichita, Ks (3+ Blocks East of Hillside & Douglas)

**BCCW SIGNS WILL MARK ENTRY** 

## **SEPTEMBER**

IS THE TIME TO

FIRE UP & ROLL TO YODER

FOR THE BCCW PICNIC

**DATE & TIME** 



TO BE ANNOUNCED SHORTLY



### IN THE REAR VIEW MIRROR

### **AUTOMOBILIA 2024 -**

Ric & Nancy Wolford opened the Douglas
Photographic Imaging and Gallery building or
our car club and provided private parking for our
cars, along with restrooms and inside areas for us





to get out of the sun and heat during the show. THANK YOU, RIC and Nancy!









### **MULVANE CAR SHOW - 2024**













## HANK'S GARAGE

Hank and Rod MacLean and Dan Johnson and Bob Baptista have been huddled over Hank's barely-there Midget, adding shiny bits & pieces here & there around the body.

That sexy upholstered Logo in black & red on the aft wall gives the car real class!.

Except for the engine, most of the systems are in place. Now ... for the shiny bits!







Some systems have closer tolerances than others, like a pricey machinemodified steering post that you can't make mistakes installing.

Carefully wrapped-up parts with a half-mile of tape have to be unwrapped to keep threads dry.

And shiny bits.....

new, shiny bits?

One of many boxes of



Hank's getting closer to the racetrack starting line!

# **BUGEYE 1960 OLD & NEW - PARTS FOR SALE!**

Keith Smith in Bavaria, KS, has a few parts