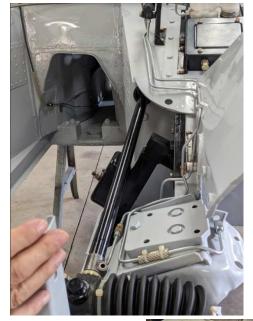

## HANK'S GARAGE

Hank and Rod MacLean and Dan Johnson and Bob Baptista have been huddled over Hank's barely-there Midget, adding shiny bits & pieces here & there around the body.

That sexy upholstered Logo in black & red on the aft wall gives the car real class!.

Carefully wrapped-up parts with a half-mile of tape have to be unwrapped to keep threads dry.

And shiny bits.....

new, shiny bits?

One of many boxes of

Hank's getting closer to the racetrack starting line!