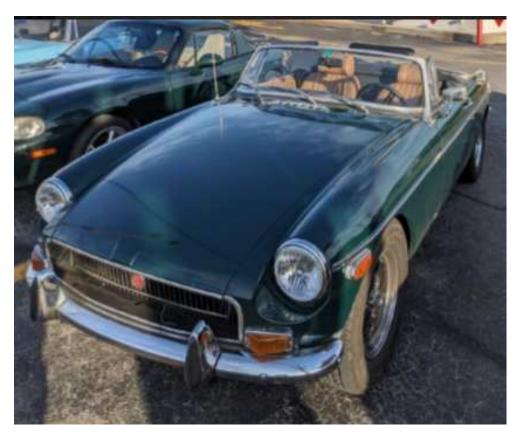

### 1972 MGB FOR SALE.

Original Green, 56,705 miles. Standard 3 Speed, tan upholstery, black cloth top, leather steering wheel cover. Refurbished suspension this year. Recently serviced for new oil pump. Maintenance receipts are available.

Asking \$8,000.

**Contact Michael Kephart** 

316-794-8988

Page | 8