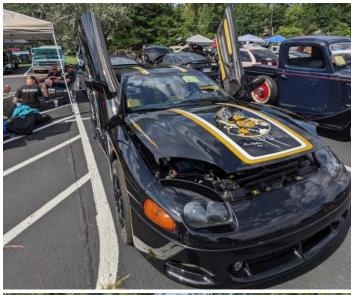

### Collector Car # 1-1994 Dodge Stealth

Well-maintained and always garaged. One owner since 1999; single driver

Engine and 5-speed transmission was proactively rebuilt at 300,000 miles; 329,000 on body. Cobra aluminum wheels with orig. inserts. Rear windshield washer & wiper work, but never been used. Air conditioning, Updated suspension, shocks, alternator, clutch, and oxygen sensor. Paint is all-continuous Red, with black trim. All body exterior panels in near perfect condition. Seats redone in original cloth pattern. Updated with Alarm and Pioneer CD & tape stereo and USB ports.

## Ask \$19,000 Lew Blackwell 316-990-2533

Email contact: Lewblac78@gmail.com